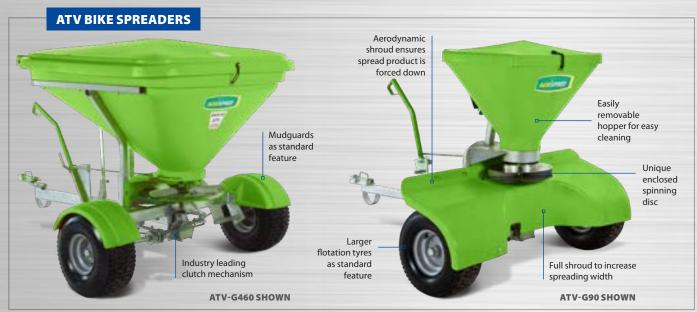

With five quad bike models and one tractor model in the Agrispred® range there will no doubt be a model to suit your needs.

## **FEATURES ON SELECT SPREADERS INCLUDE:**

- » Dual height settings for drawbar ensures level spreading at all times
- » Stainless steel aperture and spinning discs
- » Swivel tow hitch standard for safety
- » Hoppers are supported by a full cradle
- » Adjustable spreading fins for flexible spread
- » Superior clutch mechanism