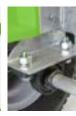

## **FEATURES ON SELECT SPREADERS INCLUDE:**

- » Dual height settings for drawbar ensures level spreading at all times
- » Stainless steel aperture and spinning discs
- » Swivel tow hitch standard for safety
- » Hoppers are supported by a full cradle
- » Adjustable spreading fins for flexible spread
- » Superior clutch mechanism