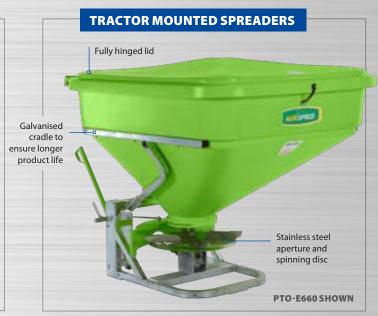

With five quad bike models and one tractor model in the Agrispred® range there will no doubt be a model to suit your needs.

## **FEATURES ON SELECT SPREADERS INCLUDE:**

- » Dual height settings for drawbar ensures level spreading at all times
- » Stainless steel aperture and spinning discs
- » Swivel tow hitch standard for safety
- » Hoppers are supported by a full cradle
- » Adjustable spreading fins for flexible spread
- » Superior clutch mechanism