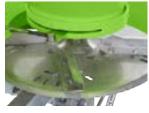

## **FEATURES ON SELECT SPREADERS INCLUDE:**

- » Dual height settings for drawbar ensures level spreading at all times
- » Stainless steel aperture and spinning discs
- » Swivel tow hitch standard for safety
- » Hoppers are supported by a full cradle
- » Adjustable spreading fins for flexible spread
- » Superior clutch mechanism