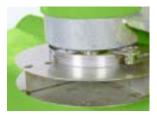

## **FEATURES ON SELECT SPREADERS INCLUDE:**

- » Dual height settings for drawbar ensures level spreading at all times
- » Stainless steel aperture and spinning discs
- » Swivel tow hitch standard for safety
- » Hoppers are supported by a full cradle
- » Adjustable spreading fins for flexible spread
- » Superior clutch mechanism